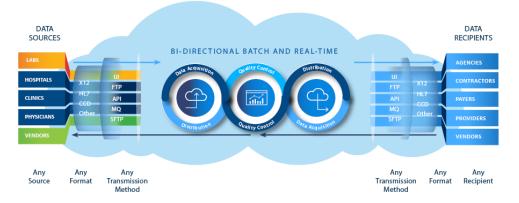

PNT Data provides modular, managed services that enable the acquisition, quality control and distribution of healthcare data between sources and recipients to support data-driven initiatives.

### **Data Complexities**

- ▶ Numerous sources
- ▶ Disparate interfaces
- ▶ Inconsistent formats & standards
- ▶ Data normalization issues
- ► Changing requirements and mandates
- ► Costly data integration
- ► Lengthy development cycles
- ▶ Missing content
- ► Limited transparency
- ▶ Aging systems
- ► Connectivity issues

#### **Areas of Expertise**

- ► ETL (Extract, Transform, Load)
- ► Real-time eligibility and benefits
- ► ANSI/X12 transactions
- ► HL7 (V2, V3, V4) Records
- ▶ Data interoperability
- ▶ Data exchange
- ▶ Data management
- ▶ Data interfaces
- ▶ Data transformation
- ► Data validation
- ▶ Data enrichment
- ▶ Data aggregation and integration
- ▶ Data parsing and editing
- ► Data transparency and reporting
- ► Hosting Services
- ► Healthcare regulatory compliance